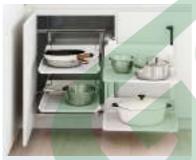

Good organisation = opening fewer cupboards when you cook. Cutting out unnecessary movements.

→ Kitchen Tower and Snello base unit pull-outs

Easy access to unit contents from three sides.

→ Pleno larder pull-out

## Excellent organisation and a clear overview of all your supplies.

連動骨架半怪物 PLENO PLUS |顏色| 鐵灰/橡木

|櫃寬| 600mm

|櫃高| 1900mm以上

A centralised food storage system cuts out the need to walk around looking for items and saves you time and money.