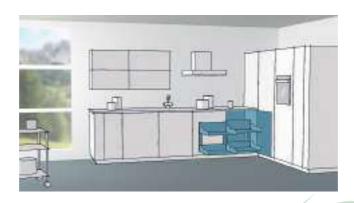

### «Our kitchen is great because we can use every last inch of space in it.»

善用廚房的每一吋空間

Choosing the perfect kitchen units is not enough to guarantee you the perfect storage space. Only by selecting the right units for your kitchen layout and the right interior fittings to match can you be sure of enjoying maximum accessibility and convenience. peka's corner unit and larder unit pull-outs make full use of the space in your kitchen units and keep all your tools and ingredients within easy reach.

# Cooking is so much easier when everything is organised!

開放式全拉小怪物 MAGIC CORNER COMFORT

| 顔色 | 鐵灰/橡木 | 櫃寬 | 900mm

|櫃高| 545mm

|櫃深| 500mm

門板式旋轉小怪物 MAGIC CORNER STANDARD

| 顏色 | 鐵灰/橡木 | 櫃寬 | 900mm

|櫃高| 525mm