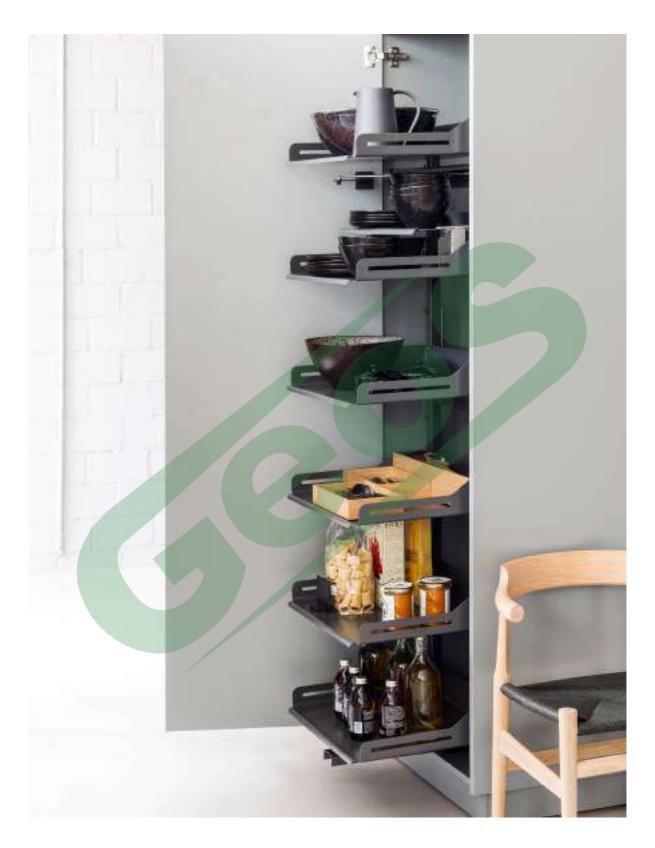

Good organisation = opening fewer cupboards when you cook. Cutting out unnecessary movements.

→ Kitchen Tower and Snello base unit pull-outs

Easy access to unit contents from three sides.

→ Pleno larder pull-out

## Excellent organisation and a clear overview of all your supplies.

連動骨架半怪物 PLENO PLUS |顏色| 鐵灰/橡木

|櫃寬| 600mm

|櫃高| 1900mm以上

A centralised food storage system cuts out the need to walk around looking for items and saves you time and money.