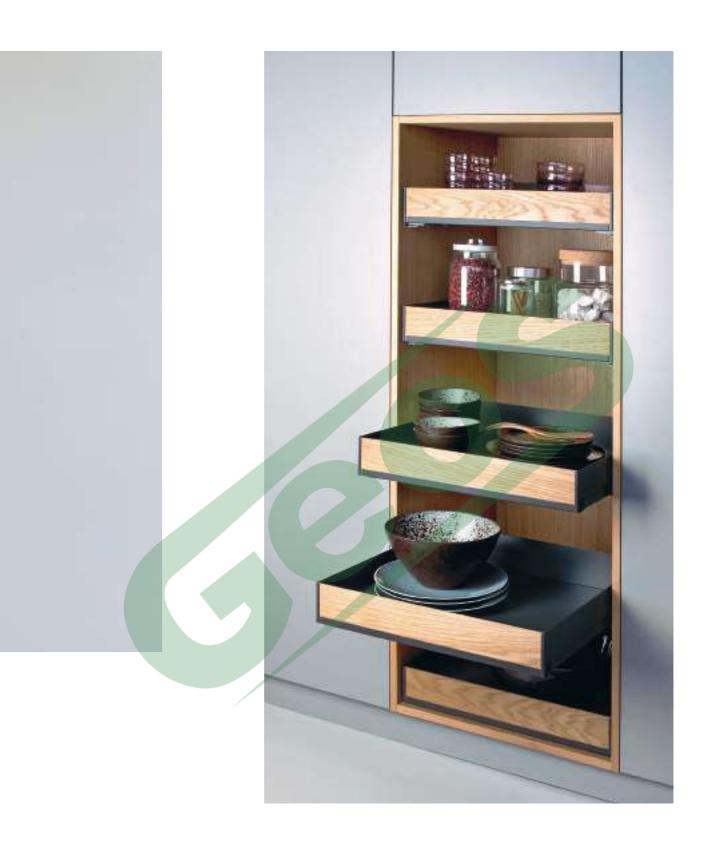

Storage space: use every last inch of space.

→ Magic Corner corner pull-out

開放全拉式小怪物

Thin-walled pull-out shelves and dividers make the most of the available space.

→ Extendo pull-out shelf

開放式盤籃

Height-adjustable shelves help you to use your storage space flexibly.

→ Convoy larder pull-out

Double your storage space with dual-level shelves.

→ Extendo extra shelves

開放式盤籃加高架

Narrow pull-outs give an excellent overview of all your stored items.

→ Standard 150 larder pull-out

門板式盤籃高身櫃 STANDARD

小側拉 SNELLO

|木板高度| 87mm

|顏 色| 鐵灰/橡木

|櫃 寛| 150/200/300mm

|實內高度| 520mm

|加購配件| 反彈裝置

開放式盤籃 EXTENDO

↑木板高度 \ 87mm

|顏 色| 鐵灰/橡木

|櫃 寛| 450/600/900mm

|盤籃深度| 495mm

|加購配件| 木抽定位器