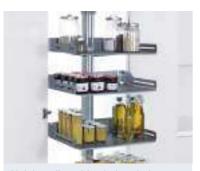

### COLOURWAY: ANTHRACITE

最新潮設計-鐵灰色盤籃搭配原木色系櫥櫃

### A PERFECT MARRIAGE OF WOOD AND METAL

Warm, natural colours and materials are the latest trend in the furniture world. Wood and metal – for instance, oak and steel – complement one another and make for aesthetically appealing pieces.

The lines between the kitchen and the living area are becoming increasingly blurred, making style, design and functionality more important than ever. When teamed with light wood, anthracite interior fittings made of coated steel project a subtle air of understated elegance.