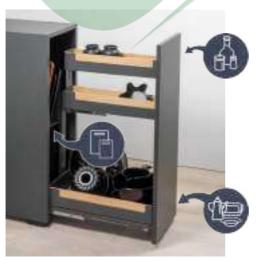

#### 規劃自己的專屬廚房

The major advantage of centralised food storage: you know exactly where to find what you want and you do not need to waste time searching for it. An organised food storage system saves you both time and money: it eliminates the need for walking around and, more importantly, cuts out unnecessary duplicate purchases. peka's contemporary kitchen larder organisers are highly versatile and can easily be adapted to suit whatever you want to store.

A clear view from the side.

→ Standard larder pull-out

門板式盤籃高身櫃

Shelves with closed bases stop food from falling through and are easy to clean

→ Extendo pull-out shelf

開放式盤籃

Flexible systems for dividing up your storage space.