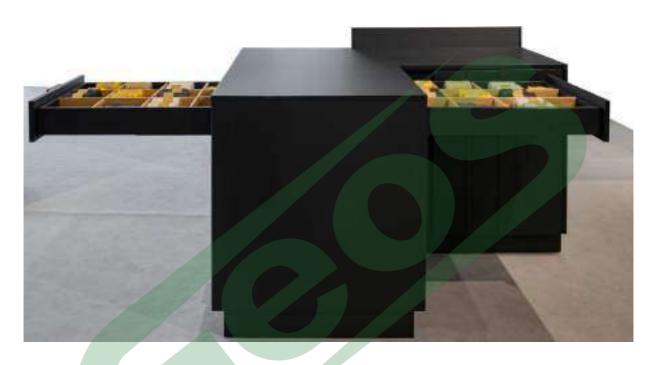

### RIVERSO

## THE NEW DOUBLE END DRAWER FROM PEKA

抽屜雙開緩衝滑軌 RIVERSO

|載 重| 40 kg

【櫃 深│ type I:最小540 mm

type II:最小610 mm

type III:最小760 mm (最大900 mm)

|抽頭高度| 最高250 mm