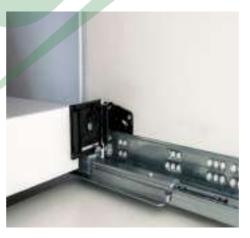

### RIVERSO

## THE NEW DOUBLE END DRAWER FROM PEKA

抽屜雙開緩衝滑軌 RIVERSO

|載 重| 40 kg

【櫃 深│ type I:最小540 mm

type II:最小610 mm

type III:最小760 mm (最大900 mm)

|抽頭高度| 最高250 mm