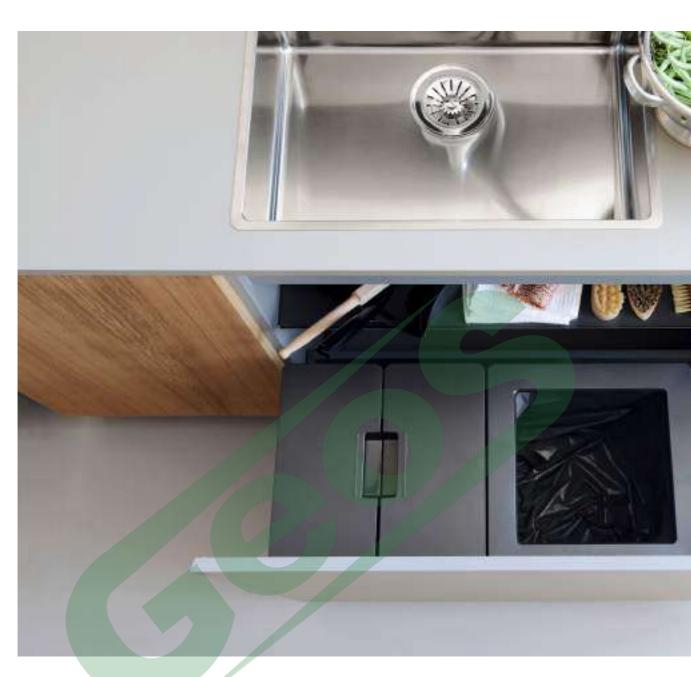

#### 為了維持廚房整潔、需要分類完善的垃圾桶

Which piece of kitchen equipment is used most often? The waste bin, of course. With that in mind, it is worth spending a few minutes thinking about waste disposal when you plan your kitchen. After all, a well-planned waste system makes it a lot easier to clean up. A good waste system – like peka's, for instance – should be modular and should be tailored to your requirements.

What do you want to store in your waste system?

→ Oeko waste system

Dishwasher safe materials and an easy-clean design

→ Oeko recycle bins

Changing bin bags is child's play when your bin has a smart tensioning system

→ patented tensioning system

Choose a bin that lets you fill bin bags right up

→ Müllboy Big waste system

圓型旋轉垃圾桶