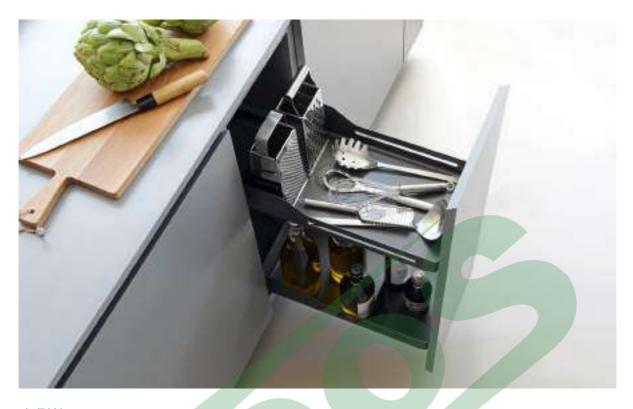

### «Our kitchen is great because we can use every last inch of space in it.»

善用廚房的每一吋空間

Choosing the perfect kitchen units is not enough to guarantee you the perfect storage space. Only by selecting the right units for your kitchen layout and the right interior fittings to match can you be sure of enjoying maximum accessibility and convenience. peka's corner unit and larder unit pull-outs make full use of the space in your kitchen units and keep all your tools and ingredients within easy reach.

Storage space: use every last inch of space.

→ Magic Corner corner pull-out

開放全拉式小怪物

Thin-walled pull-out shelves and dividers make the most of the available space.

→ Extendo pull-out shelf

開放式盤籃

Height-adjustable shelves help you to use your storage space flexibly.

→ Convoy larder pull-out

Double your storage space with dual-level shelves.

→ Extendo extra shelves

開放式盤籃加高架

Narrow pull-outs give an excellent overview of all your stored items.

→ Standard 150 larder pull-out