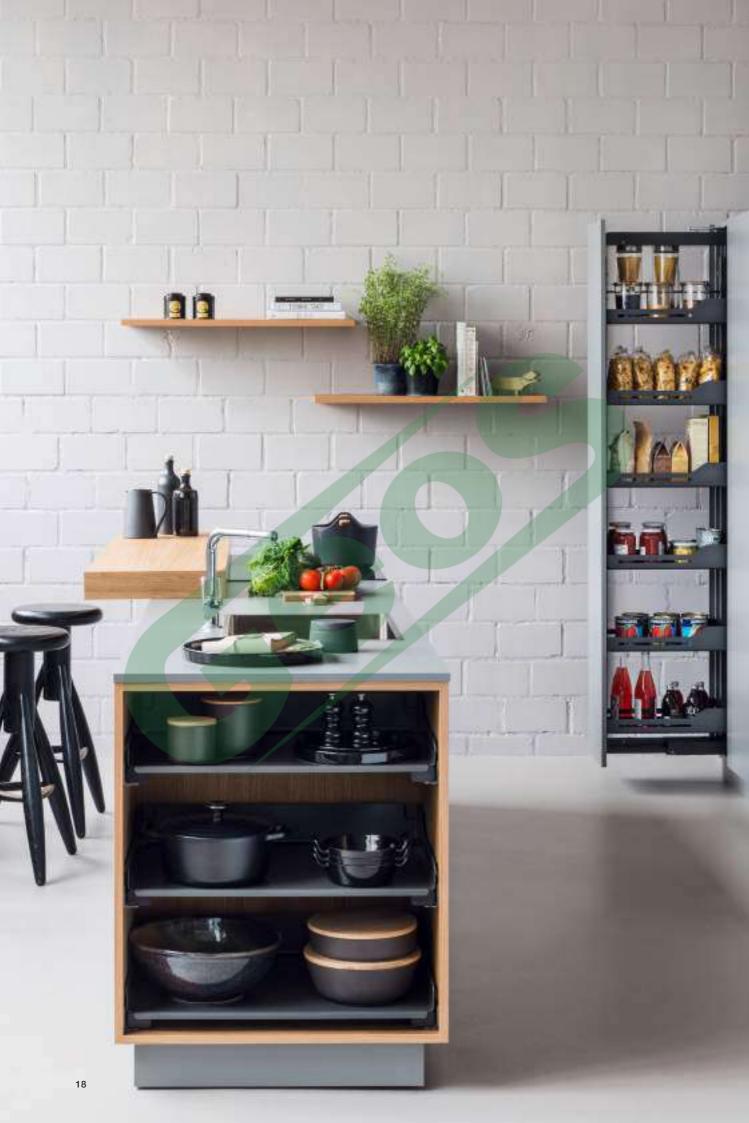

### «Our kitchen is great because we can use every last inch of space in it.»

善用廚房的每一吋空間

Choosing the perfect kitchen units is not enough to guarantee you the perfect storage space. Only by selecting the right units for your kitchen layout and the right interior fittings to match can you be sure of enjoying maximum accessibility and convenience. peka's corner unit and larder unit pull-outs make full use of the space in your kitchen units and keep all your tools and ingredients within easy reach.

Storage space: use every last inch of space.

→ Magic Corner corner pull-out

開放全拉式小怪物

Thin-walled pull-out shelves and dividers make the most of the available space.

→ Extendo pull-out shelf

開放式盤籃

Height-adjustable shelves help you to use your storage space flexibly.

→ Convoy larder pull-out

Double your storage space with dual-level shelves.

→ Extendo extra shelves

開放式盤籃加高架

Narrow pull-outs give an excellent overview of all your stored items.

→ Standard 150 larder pull-out