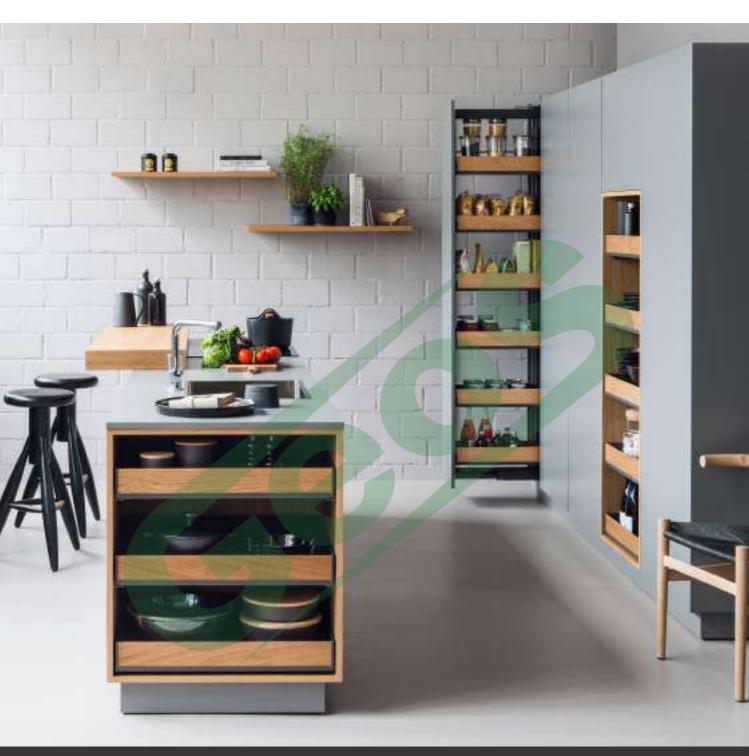

### «Our kitchen is great because we can use every last inch of space in it.»

善用廚房的每一吋空間

Choosing the perfect kitchen units is not enough to guarantee you the perfect storage space. Only by selecting the right units for your kitchen layout and the right interior fittings to match can you be sure of enjoying maximum accessibility and convenience. peka's corner unit and larder unit pull-outs make full use of the space in your kitchen units and keep all your tools and ingredients within easy reach.

Storage space: use every last inch of space.

→ Magic Corner corner pull-out

開放全拉式小怪物

Thin-walled pull-out shelves and dividers make the most of the available space.

→ Extendo pull-out shelf

開放式盤籃

Height-adjustable shelves help you to use your storage space flexibly.

→ Convoy larder pull-out

Double your storage space with dual-level shelves.

→ Extendo extra shelves

開放式盤籃加高架

Narrow pull-outs give an excellent overview of all your stored items.

→ Standard 150 larder pull-out