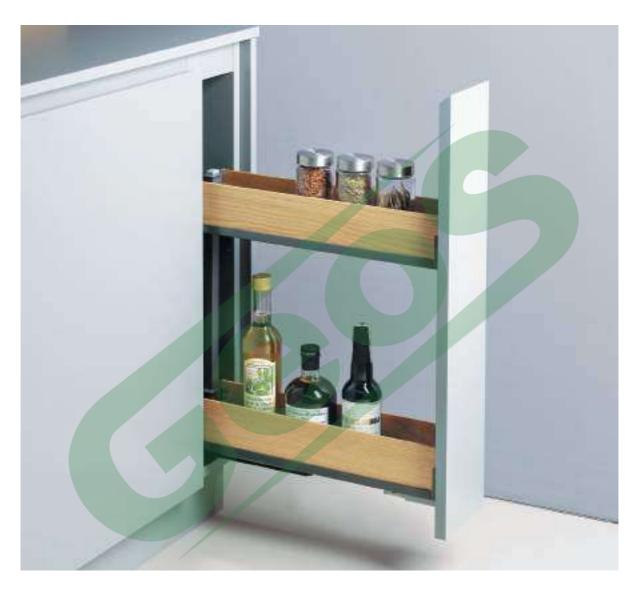

門板式盤籃高身櫃 STANDARD

小側拉 SNELLO

|木板高度| 87mm

|顏 色| 鐵灰/橡木

|櫃 寛| 150/200/300mm

|實內高度| 520mm

|加購配件| 反彈裝置

開放式盤籃 EXTENDO

盤籃加高架

|櫃寬| 600/900mm

**SHELF** 

木抽定位器 CLICK Stop

Day-to-day use soon highlights the difference between good design and perfect design.

小側拉 SNELLO

|顏 色| 鐵灰

|櫃 寛| 150/200/300mm