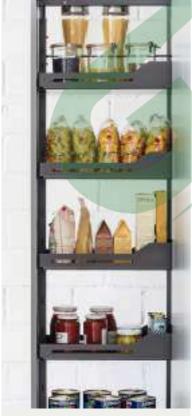

#### 規劃自己的專屬廚房

The major advantage of centralised food storage: you know exactly where to find what you want and you do not need to waste time searching for it. An organised food storage system saves you both time and money: it eliminates the need for walking around and, more importantly, cuts out unnecessary duplicate purchases. peka's contemporary kitchen larder organisers are highly versatile and can easily be adapted to suit whatever you want to store.

A clear view from the side.

→ Standard larder pull-out

門板式盤籃高身櫃

Shelves with closed bases stop food from falling through and are easy to clean

→ Extendo pull-out shelf

開放式盤籃

Flexible systems for dividing up your storage space.

→ Wooden boxes

木製分類盒

Store your groceries in one central unit, not in different cupboards.

 $\rightarrow$  Convoy larder pull-out

門板玻璃高身櫃

Store bottles and condiments together in a smart base unit pullout.