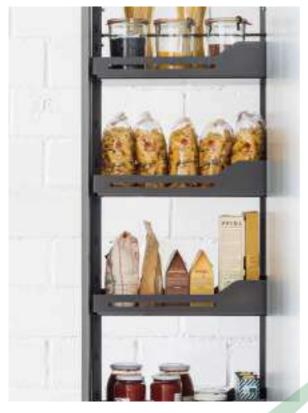

#### FOOD STORAGE

### «My units should be organised to suit me, not the other way around.»

#### 規劃自己的專屬廚房

The major advantage of centralised food storage: you know exactly where to find what you want and you do not need to waste time searching for it. An organised food storage system saves you both time and money: it eliminates the need for walking around and, more importantly, cuts out unnecessary duplicate purchases. peka's contemporary kitchen larder organisers are highly versatile and can easily be adapted to suit whatever you want to store.

A clear view from the side.

→ Standard larder pull-out

門板式盤籃高身櫃

Shelves with closed bases stop food from falling through and are easy to clean

→ Extendo pull-out shelf

開放式盤籃

Flexible systems for dividing up your storage space.

→ Wooden boxes

木製分類盒

Store your groceries in one central unit, not in different cupboards.

 $\rightarrow$  Convoy larder pull-out

門板玻璃高身櫃

Store bottles and condiments together in a smart base unit pullout.