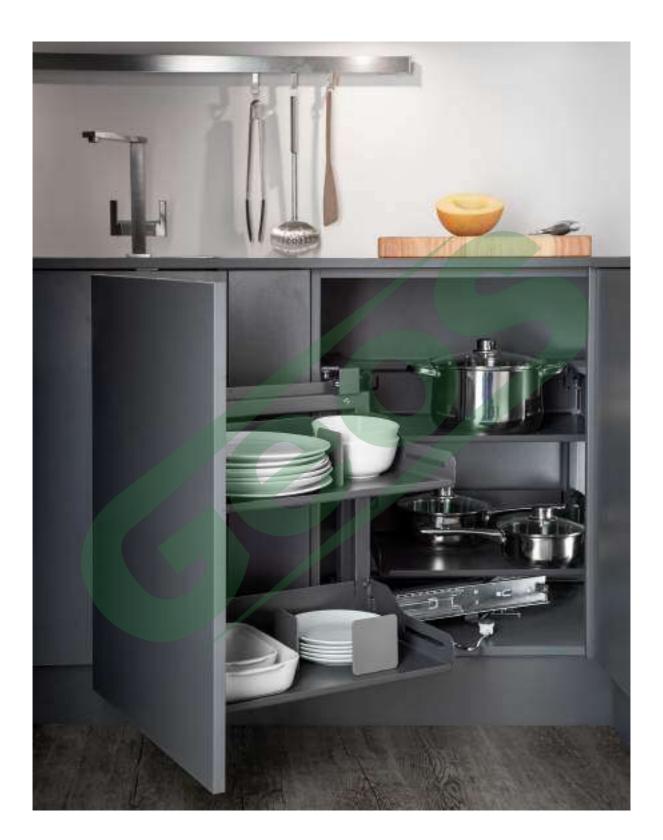

# Cooking is so much easier when everything is organised!

開放式全拉小怪物 MAGIC CORNER COMFORT

| 顔色 | 鐵灰/橡木 | 櫃寬 | 900mm

|櫃高| 545mm

|櫃深| 500mm

門板式旋轉小怪物 MAGIC CORNER STANDARD

| 顏色 | 鐵灰/橡木 | 櫃寬 | 900mm

|櫃高| 525mm

開放式全拉小怪物 MAGIC CORNER COMFORT

|顏 色| 鐵灰

|櫃 寛| 900mm

|櫃 高| 545mm

|櫃 深| 500mm

門板式旋轉小怪物 MAGIC CORNER STANDARD

|顏 色| 鐵灰

|櫃

|櫃 寛| 900mm

|櫃 高| 525mm

深丨 500mm

29

儲藏室迷你收納 | 顏 色| 鐵灰

MINI SESAM | 寬x高 | 400x434mm

儲藏室收納系統 SESAM

|顏 色| 鐵灰