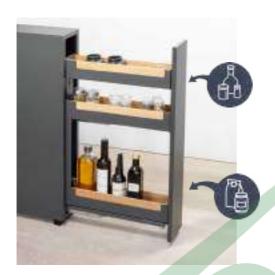

→ Wooden boxes

木製分類盒

Store your groceries in one central unit, not in different cupboards.

 $\rightarrow$  Convoy larder pull-out

門板玻璃高身櫃

Store bottles and condiments together in a smart base unit pullout.

→ Snello base unit pull-out

八個計