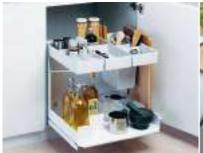

#### 規劃自己的專屬廚房

The major advantage of centralised food storage: you know exactly where to find what you want and you do not need to waste time searching for it. An organised food storage system saves you both time and money: it eliminates the need for walking around and, more importantly, cuts out unnecessary duplicate purchases. peka's contemporary kitchen larder organisers are highly versatile and can easily be adapted to suit whatever you want to store.

A clear view from the side.

→ Standard larder pull-out

門板式盤籃高身櫃

Shelves with closed bases stop food from falling through and are easy to clean

→ Extendo pull-out shelf

開放式盤籃

Flexible systems for dividing up your storage space.

→ Wooden boxes

木製分類盒

Store your groceries in one central unit, not in different cupboards.

 $\rightarrow$  Convoy larder pull-out

門板玻璃高身櫃

Store bottles and condiments together in a smart base unit pullout.