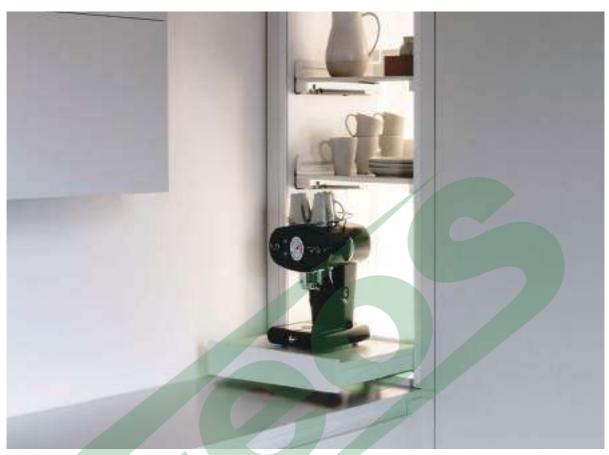

#### **ACCESSIBILITY**

### «My perfect kitchen? One where everything I need for cooking is always within easy reach.»

#### 我的完美廚房-所需物品均在觸手可及之處

When planning your unit interiors, make sure you can access all the storage space they offer. Spaces that are very high up or very low down – or very deep in the unit – can be hard to get to. peka's storage mechanisms and systems bring everything within easy reach – however far away it may have seemed at first glance.

Easily reach to the very top, bottom or back of your units.

→ Pegasus shelf lift

昇降吊櫃收納系統

Pull-out systems for easy access and a clear overview.

→ Extendo pull-out shelf

開放式盤籃

多功能連動收納架

小側拉