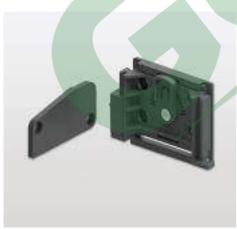

### RIVERSO

## THE NEW DOUBLE END DRAWER FROM PEKA

抽屜雙開緩衝滑軌 RIVERSO

|載 重| 40 kg

【櫃 深│ type I:最小540 mm

type II:最小610 mm

type III:最小760 mm (最大900 mm)

|抽頭高度| 最高250 mm