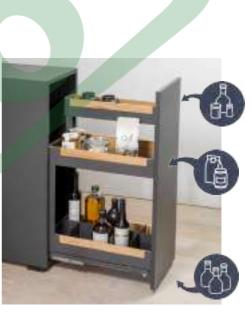

→ Convoy larder pull-out

Double your storage space with dual-level shelves.

→ Extendo extra shelves

開放式盤籃加高架

Narrow pull-outs give an excellent overview of all your stored items.

→ Standard 150 larder pull-out

A clear view from the side.

→ Standard larder pull-out

門板式盤籃高身櫃

Shelves with closed bases stop food from falling through and are easy to clean

→ Extendo pull-out shelf

開放式盤籃

Flexible systems for dividing up your storage space.