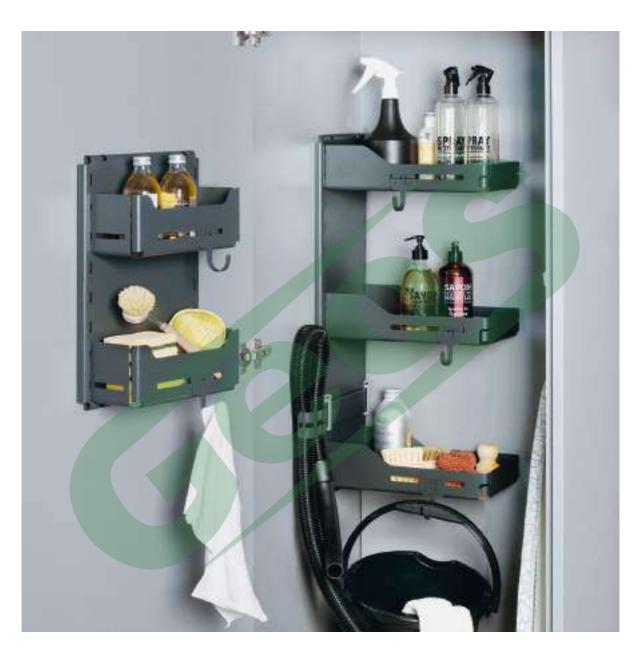

## Even a cleaning cupboard can be neat and attractive!

|顏 色| 鐵灰

|寬x高x深| 360x44x54mm

掛帚架 + 掛勾x2

|顏 色| 鐵灰

|寬x高x深| 330x75x85mm

分類緩衝垃圾桶

| 顔 | 色| 鐵灰

**OEKO COMPLET** 

|櫃 寛| 550/600mm

|安裝高度| 460/490mm

Because you need me 32 times a day!

踢腳板式垃圾桶 SAMBA

|顏色| 銀灰色 |櫃高| 600mm