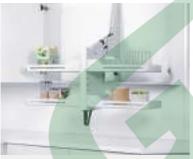

Easily reach to the very top, bottom or back of your units.

→ Pegasus shelf lift

昇降吊櫃收納系統

Pull-out systems for easy access and a clear overview.

→ Extendo pull-out shelf

開放式盤籃

多功能連動收納架

小側拉

Good organisation = opening fewer cupboards when you cook. Cutting out unnecessary movements.

→ Kitchen Tower and Snello base unit pull-outs

Easy access to unit contents from three sides.

→ Pleno larder pull-out