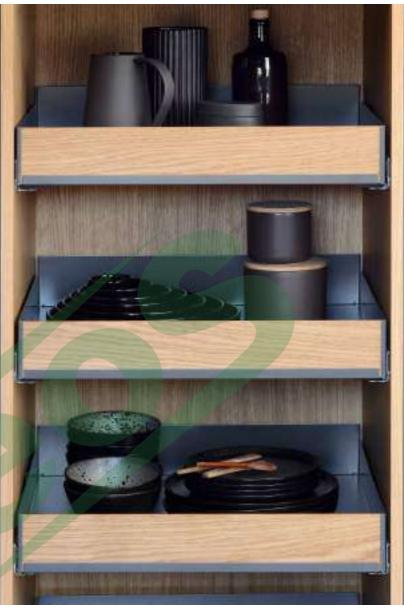

#### 規劃自己的專屬廚房

The major advantage of centralised food storage: you know exactly where to find what you want and you do not need to waste time searching for it. An organised food storage system saves you both time and money: it eliminates the need for walking around and, more importantly, cuts out unnecessary duplicate purchases. peka's contemporary kitchen larder organisers are highly versatile and can easily be adapted to suit whatever you want to store.

A clear view from the side.

→ Standard larder pull-out

門板式盤籃高身櫃

Shelves with closed bases stop food from falling through and are easy to clean

→ Extendo pull-out shelf

開放式盤籃

Flexible systems for dividing up your storage space.

→ Wooden boxes

木製分類盒

Store your groceries in one central unit, not in different cupboards.

 $\rightarrow$  Convoy larder pull-out

門板玻璃高身櫃

Store bottles and condiments together in a smart base unit pullout.