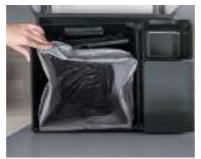

What do you want to store in your waste system?

→ Oeko waste system

Dishwasher safe materials and an easy-clean design

→ Oeko recycle bins

Changing bin bags is child's play when your bin has a smart tensioning system

→ patented tensioning system

Choose a bin that lets you fill bin bags right up

→ Müllboy Big waste system

圓型旋轉垃圾桶