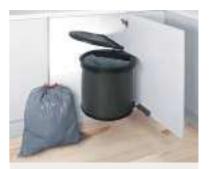

What do you want to store in your waste system?

→ Oeko waste system

Dishwasher safe materials and an easy-clean design

→ Oeko recycle bins

Changing bin bags is child's play when your bin has a smart tensioning system

→ patented tensioning system

Choose a bin that lets you fill bin bags right up

→ Müllboy Big waste system

圓型旋轉垃圾桶