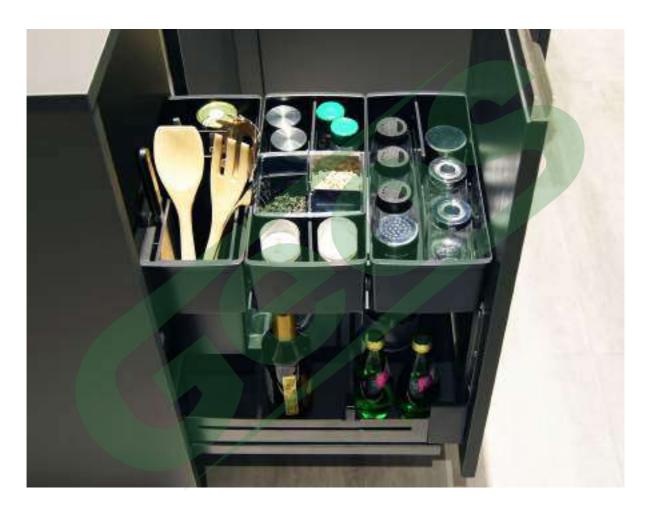

#### 規劃自己的專屬廚房

The major advantage of centralised food storage: you know exactly where to find what you want and you do not need to waste time searching for it. An organised food storage system saves you both time and money: it eliminates the need for walking around and, more importantly, cuts out unnecessary duplicate purchases. peka's contemporary kitchen larder organisers are highly versatile and can easily be adapted to suit whatever you want to store.

A clear view from the side.

→ Standard larder pull-out

門板式盤籃高身櫃

Shelves with closed bases stop food from falling through and are easy to clean

→ Extendo pull-out shelf

開放式盤籃

Flexible systems for dividing up your storage space.