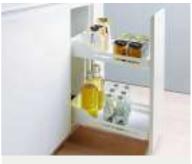

#### FOOD STORAGE

### «My units should be organised to suit me, not the other way around.»

#### 規劃自己的專屬廚房

The major advantage of centralised food storage: you know exactly where to find what you want and you do not need to waste time searching for it. An organised food storage system saves you both time and money: it eliminates the need for walking around and, more importantly, cuts out unnecessary duplicate purchases. peka's contemporary kitchen larder organisers are highly versatile and can easily be adapted to suit whatever you want to store.

A clear view from the side.

→ Standard larder pull-out

門板式盤籃高身櫃

Shelves with closed bases stop food from falling through and are easy to clean

→ Extendo pull-out shelf

開放式盤籃

Flexible systems for dividing up your storage space.

→ Wooden boxes

木製分類盒

Store your groceries in one central unit, not in different cupboards.

 $\rightarrow$  Convoy larder pull-out

門板玻璃高身櫃

Store bottles and condiments together in a smart base unit pullout.