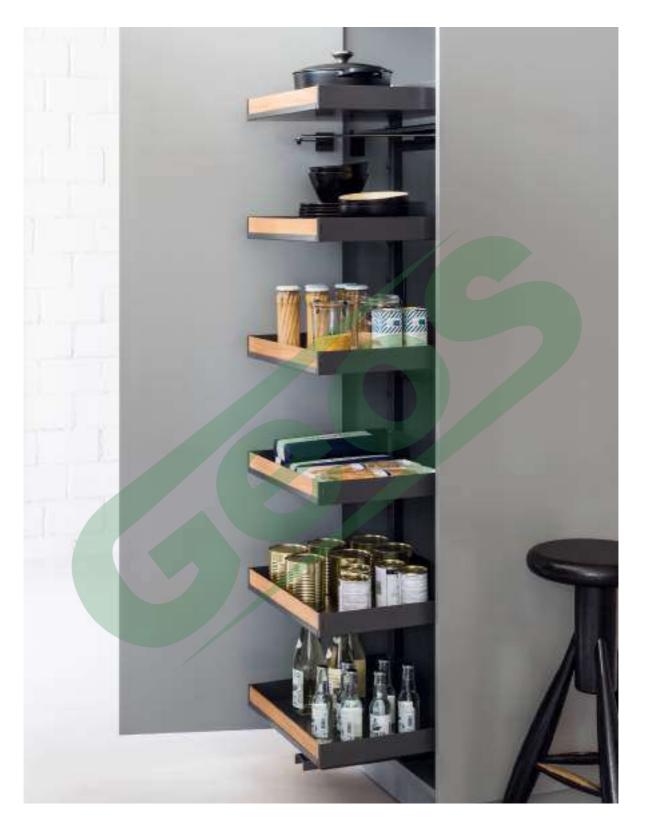

連動骨架半怪物 PLENO

|顏色| 鐵灰/橡木 |櫃寬| 450/600mm |櫃高| 1900mm以上

## Excellent organisation and a clear overview of all your supplies.

連動骨架半怪物 PLENO PLUS |顏色| 鐵灰/橡木

|櫃寬| 600mm

|櫃高| 1900mm以上

A centralised food storage system cuts out the need to walk around looking for items and saves you time and money.