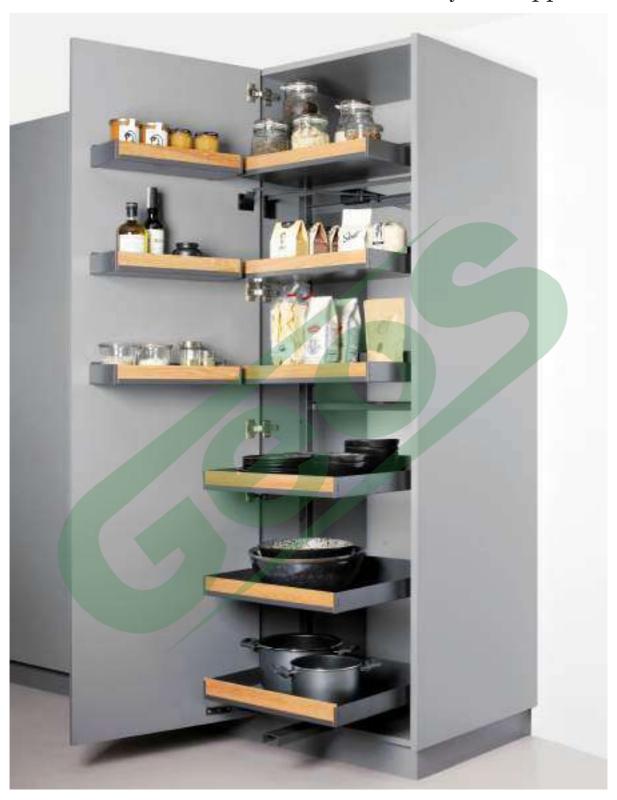

Good organisation = opening fewer cupboards when you cook. Cutting out unnecessary movements.

→ Kitchen Tower and Snello base unit pull-outs

Easy access to unit contents from three sides.

→ Pleno larder pull-out