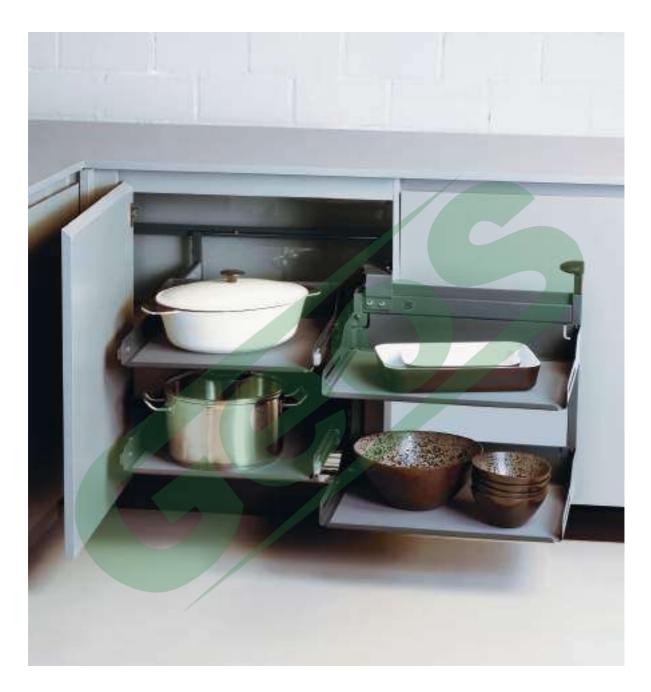

### «Our kitchen is great because we can use every last inch of space in it.»

善用廚房的每一吋空間

Choosing the perfect kitchen units is not enough to guarantee you the perfect storage space. Only by selecting the right units for your kitchen layout and the right interior fittings to match can you be sure of enjoying maximum accessibility and convenience. peka's corner unit and larder unit pull-outs make full use of the space in your kitchen units and keep all your tools and ingredients within easy reach.

Storage space: use every last inch of space.

→ Magic Corner corner pull-out

開放全拉式小怪物

Thin-walled pull-out shelves and dividers make the most of the available space.

→ Extendo pull-out shelf

開放式盤籃

Height-adjustable shelves help you to use your storage space flexibly.

# Cooking is so much easier when everything is organised!

開放式全拉小怪物 MAGIC CORNER COMFORT

| 顔色 | 鐵灰/橡木 | 櫃寬 | 900mm

|櫃高| 545mm

|櫃深| 500mm

門板式旋轉小怪物 MAGIC CORNER STANDARD

| 顏色 | 鐵灰/橡木 | 櫃寬 | 900mm

|櫃高| 525mm