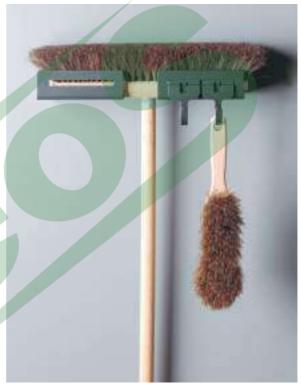

## Even a cleaning cupboard can be neat and attractive!

|顏 色| 鐵灰

|寬x高x深| 360x44x54mm

掛帚架 + 掛勾x2

|顏 色| 鐵灰

|寬x高x深| 330x75x85mm

分類緩衝垃圾桶

| 顔 | 色| 鐵灰