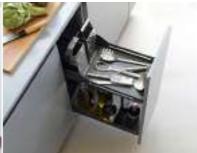

Storage space: use every last inch of space.

→ Magic Corner corner pull-out

開放全拉式小怪物

Thin-walled pull-out shelves and dividers make the most of the available space.

→ Extendo pull-out shelf

開放式盤籃

Height-adjustable shelves help you to use your storage space flexibly.

→ Convoy larder pull-out

Double your storage space with dual-level shelves.

→ Extendo extra shelves

開放式盤籃加高架

Narrow pull-outs give an excellent overview of all your stored items.

→ Standard 150 larder pull-out