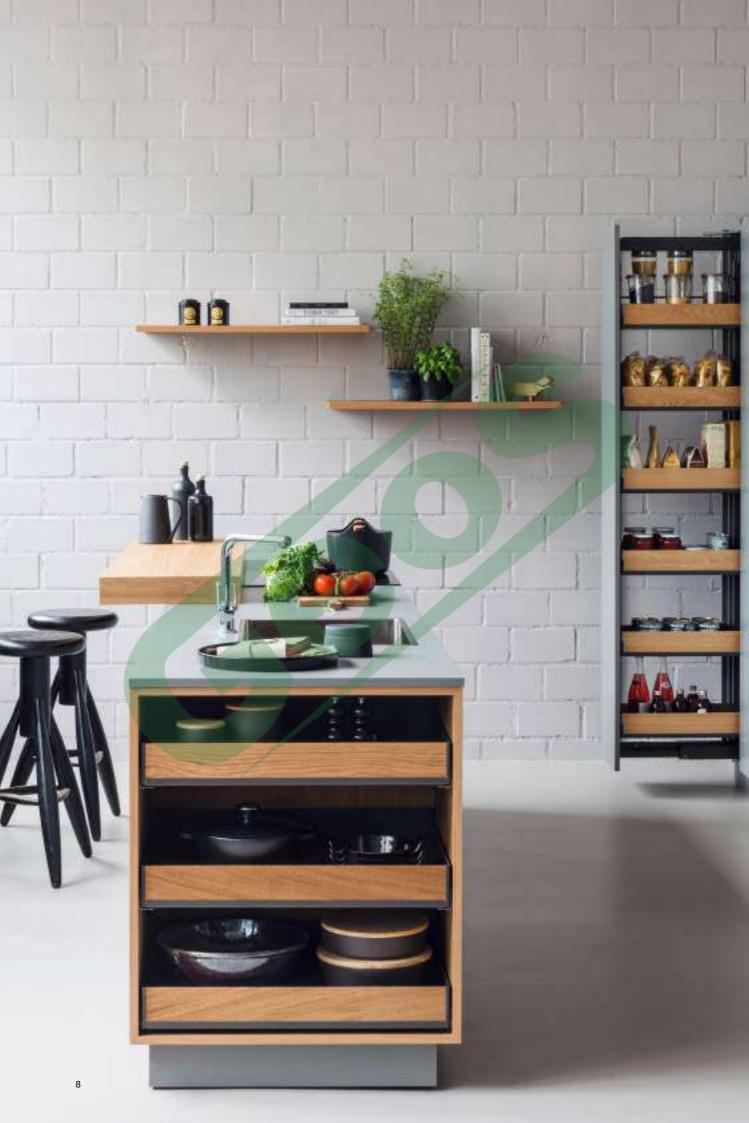

### «Our kitchen is great because we can use every last inch of space in it.»

善用廚房的每一吋空間

Choosing the perfect kitchen units is not enough to guarantee you the perfect storage space. Only by selecting the right units for your kitchen layout and the right interior fittings to match can you be sure of enjoying maximum accessibility and convenience. peka's corner unit and larder unit pull-outs make full use of the space in your kitchen units and keep all your tools and ingredients within easy reach.

Storage space: use every last inch of space.

→ Magic Corner corner pull-out

開放全拉式小怪物

Thin-walled pull-out shelves and dividers make the most of the available space.

→ Extendo pull-out shelf

開放式盤籃

Height-adjustable shelves help you to use your storage space flexibly.

→ Convoy larder pull-out

Double your storage space with dual-level shelves.

→ Extendo extra shelves

開放式盤籃加高架

Narrow pull-outs give an excellent overview of all your stored items.

→ Standard 150 larder pull-out