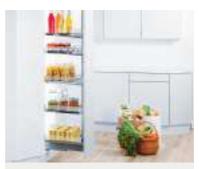

#### USE OF SPACE

### «Our kitchen is great because we can use every last inch of space in it.»

善用廚房的每一吋空間

Choosing the perfect kitchen units is not enough to guarantee you the perfect storage space. Only by selecting the right units for your kitchen layout and the right interior fittings to match can you be sure of enjoying maximum accessibility and convenience. peka's corner unit and larder unit pull-outs make full use of the space in your kitchen units and keep all your tools and ingredients within easy reach.

Storage space: use every last inch of space.

→ Magic Corner corner pull-out

開放全拉式小怪物

Thin-walled pull-out shelves and dividers make the most of the available space.

→ Extendo pull-out shelf

開放式盤籃

Height-adjustable shelves help you to use your storage space flexibly.