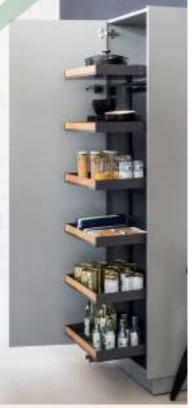

Good organisation = opening fewer cupboards when you cook. Cutting out unnecessary movements.

→ Kitchen Tower and Snello base unit pull-outs

Easy access to unit contents from three sides.

→ Pleno larder pull-out

半怪物系統