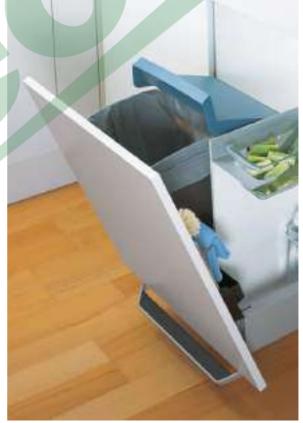

#### WASTE DISPOSAL

### "We hardly ever think about waste, but it causes so many problems in the household."

#### 為了維持廚房整潔、需要分類完善的垃圾桶

Which piece of kitchen equipment is used most often? The waste bin, of course. With that in mind, it is worth spending a few minutes thinking about waste disposal when you plan your kitchen. After all, a well-planned waste system makes it a lot easier to clean up. A good waste system – like peka's, for instance – should be modular and should be tailored to your requirements.

What do you want to store in your waste system?

→ Oeko waste system

Dishwasher safe materials and an easy-clean design

→ Oeko recycle bins

Changing bin bags is child's play when your bin has a smart tensioning system

→ patented tensioning system

Choose a bin that lets you fill bin bags right up

→ Müllboy Big waste system

圓型旋轉垃圾桶