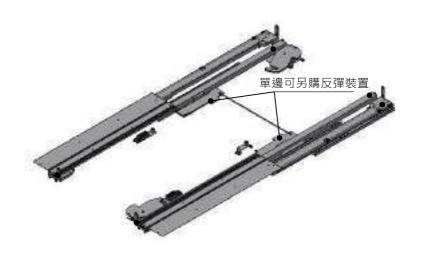

門板式盤籃高身櫃 STANDARD

小側拉 SNELLO

|木板高度| 87mm

|顏 色| 鐵灰/橡木

|櫃 寛| 150/200/300mm

|實內高度| 520mm

|加購配件| 反彈裝置

開放式盤籃 EXTENDO

實內高度 | 520mm

|加購配件| 反彈裝置

緩衝昇降櫃 PEGASUS

|顏 色| 鐵灰

|櫃 寛| 900/1200mm

|實內高度| 677-980mm |實內深度| 285-330mm