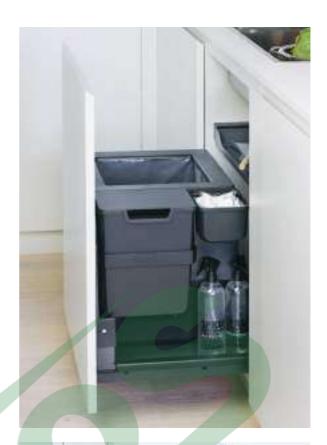

#### 為了維持廚房整潔、需要分類完善的垃圾桶

Which piece of kitchen equipment is used most often? The waste bin, of course. With that in mind, it is worth spending a few minutes thinking about waste disposal when you plan your kitchen. After all, a well-planned waste system makes it a lot easier to clean up. A good waste system – like peka's, for instance – should be modular and should be tailored to your requirements.

What do you want to store in your waste system?

→ Oeko waste system

Dishwasher safe materials and an easy-clean design

→ Oeko recycle bins

Changing bin bags is child's play when your bin has a smart tensioning system

→ patented tensioning system

Choose a bin that lets you fill bin bags right up

→ Müllboy Big waste system

圓型旋轉垃圾桶