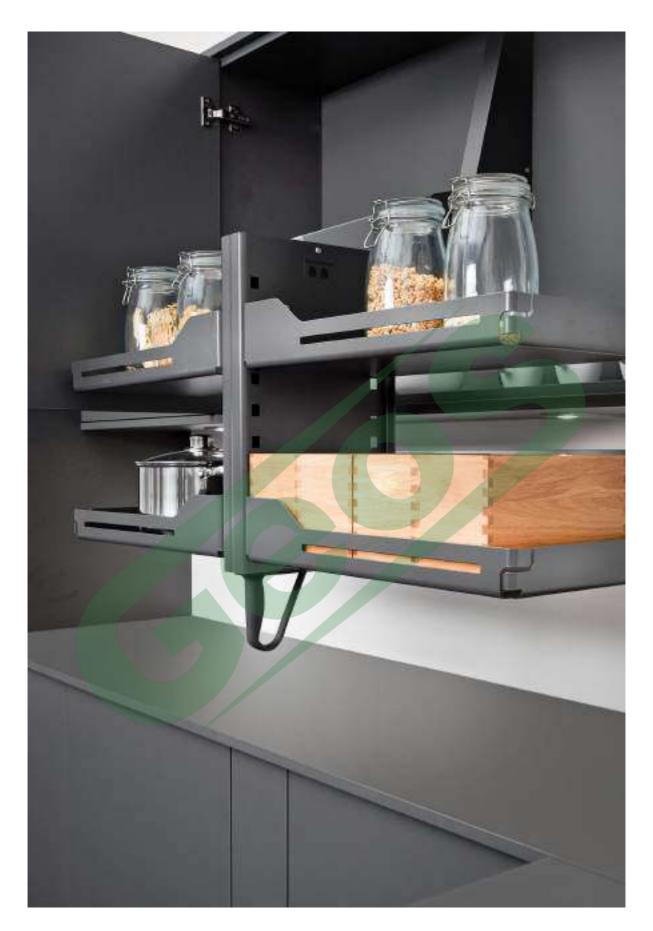

連動骨架半怪物 PLENO

|顏色| 鐵灰/橡木 |櫃寬| 450/600mm |櫃高| 1900mm以上

## Excellent organisation and a clear overview of all your supplies.

連動骨架半怪物 PLENO PLUS |顏色| 鐵灰/橡木

|櫃寬| 600mm

|櫃高| 1900mm以上

A centralised food storage system cuts out the need to walk around looking for items and saves you time and money.