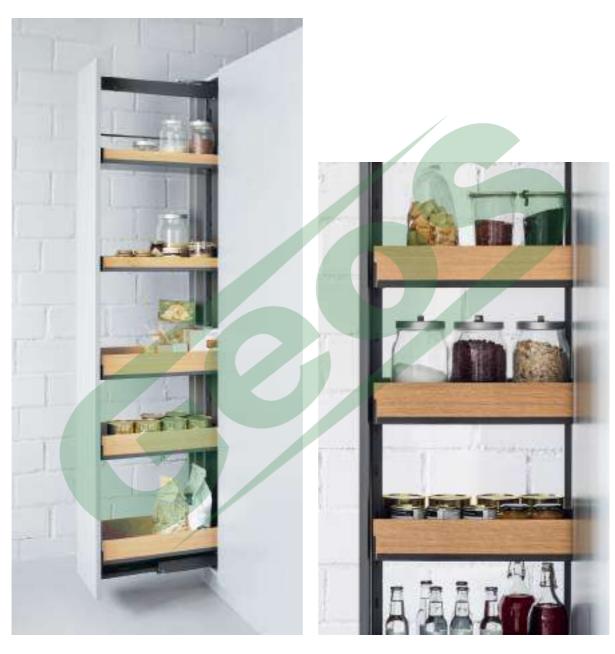

A clear view from the side.

→ Standard larder pull-out

門板式盤籃高身櫃

Shelves with closed bases stop food from falling through and are easy to clean

→ Extendo pull-out shelf

開放式盤籃

Flexible systems for dividing up your storage space.

→ Wooden boxes

木製分類盒

Store your groceries in one central unit, not in different cupboards.

 $\rightarrow$  Convoy larder pull-out

門板玻璃高身櫃

Store bottles and condiments together in a smart base unit pullout.