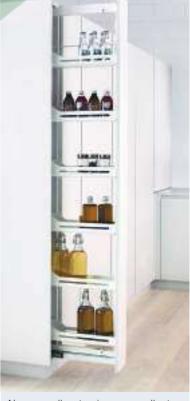

#### FOOD STORAGE

### «My units should be organised to suit me, not the other way around.»

#### 規劃自己的專屬廚房

The major advantage of centralised food storage: you know exactly where to find what you want and you do not need to waste time searching for it. An organised food storage system saves you both time and money: it eliminates the need for walking around and, more importantly, cuts out unnecessary duplicate purchases. peka's contemporary kitchen larder organisers are highly versatile and can easily be adapted to suit whatever you want to store.