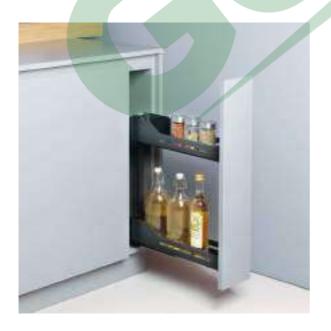

→ Wooden boxes

木製分類盒

Store your groceries in one central unit, not in different cupboards.

 $\rightarrow$  Convoy larder pull-out

門板玻璃高身櫃

Store bottles and condiments together in a smart base unit pullout.

→ Snello base unit pull-out

八個計