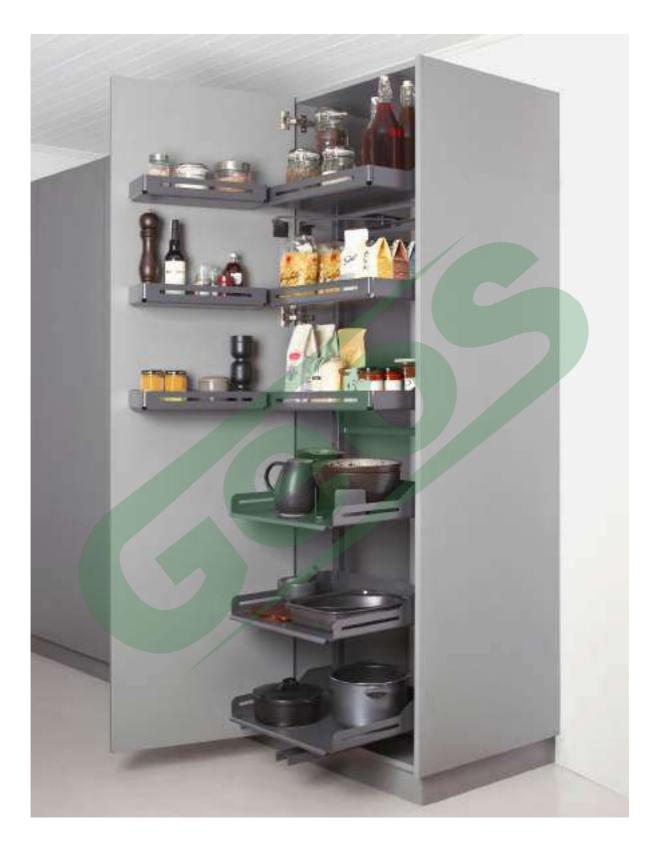

#### 規劃自己的專屬廚房

The major advantage of centralised food storage: you know exactly where to find what you want and you do not need to waste time searching for it. An organised food storage system saves you both time and money: it eliminates the need for walking around and, more importantly, cuts out unnecessary duplicate purchases. peka's contemporary kitchen larder organisers are highly versatile and can easily be adapted to suit whatever you want to store.

A clear view from the side.

→ Standard larder pull-out

門板式盤籃高身櫃

Shelves with closed bases stop food from falling through and are easy to clean

→ Extendo pull-out shelf

開放式盤籃

Flexible systems for dividing up your storage space.

→ Wooden boxes

木製分類盒

Store your groceries in one central unit, not in different cupboards.

 $\rightarrow$  Convoy larder pull-out

門板玻璃高身櫃

Store bottles and condiments together in a smart base unit pullout.