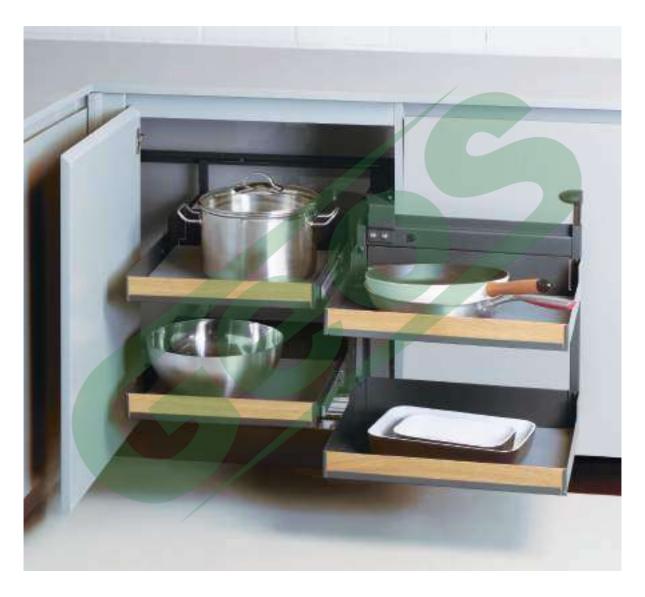

Good organisation = opening fewer cupboards when you cook. Cutting out unnecessary movements.

→ Kitchen Tower and Snello base unit pull-outs

Easy access to unit contents from three sides.

→ Pleno larder pull-out

連動骨架半怪物 PLENO

|顏色| 鐵灰/橡木 |櫃寬| 450/600mm |櫃高| 1900mm以上

## Excellent organisation and a clear overview of all your supplies.

連動骨架半怪物 PLENO PLUS |顏色| 鐵灰/橡木

|櫃寬| 600mm

|櫃高| 1900mm以上

A centralised food storage system cuts out the need to walk around looking for items and saves you time and money.