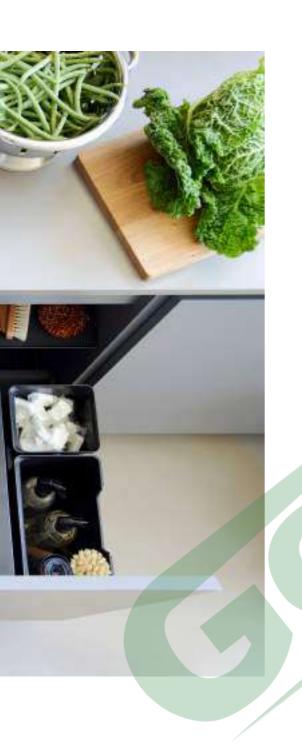

#### 規劃自己的專屬廚房

The major advantage of centralised food storage: you know exactly where to find what you want and you do not need to waste time searching for it. An organised food storage system saves you both time and money: it eliminates the need for walking around and, more importantly, cuts out unnecessary duplicate purchases. peka's contemporary kitchen larder organisers are highly versatile and can easily be adapted to suit whatever you want to store.

A clear view from the side.

→ Standard larder pull-out

門板式盤籃高身櫃

Shelves with closed bases stop food from falling through and are easy to clean

→ Extendo pull-out shelf

開放式盤籃

Flexible systems for dividing up your storage space.

→ Wooden boxes

木製分類盒

Store your groceries in one central unit, not in different cupboards.

 $\rightarrow$  Convoy larder pull-out

門板玻璃高身櫃

Store bottles and condiments together in a smart base unit pullout.