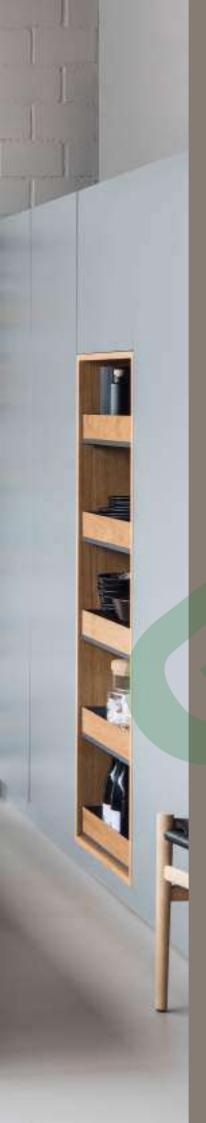

Storage space: use every last inch of space.

→ Magic Corner corner pull-out

開放全拉式小怪物

Thin-walled pull-out shelves and dividers make the most of the available space.

→ Extendo pull-out shelf

開放式盤籃

Height-adjustable shelves help you to use your storage space flexibly.

→ Convoy larder pull-out

Double your storage space with dual-level shelves.

→ Extendo extra shelves

開放式盤籃加高架

Narrow pull-outs give an excellent overview of all your stored items.

→ Standard 150 larder pull-out