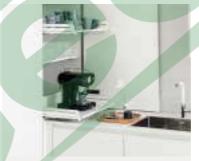

#### 規劃自己的專屬廚房

The major advantage of centralised food storage: you know exactly where to find what you want and you do not need to waste time searching for it. An organised food storage system saves you both time and money: it eliminates the need for walking around and, more importantly, cuts out unnecessary duplicate purchases. peka's contemporary kitchen larder organisers are highly versatile and can easily be adapted to suit whatever you want to store.

A clear view from the side.

→ Standard larder pull-out

門板式盤籃高身櫃

Shelves with closed bases stop food from falling through and are easy to clean

→ Extendo pull-out shelf

開放式盤籃

Flexible systems for dividing up your storage space.

→ Wooden boxes

木製分類盒

Store your groceries in one central unit, not in different cupboards.

 $\rightarrow$  Convoy larder pull-out

門板玻璃高身櫃

Store bottles and condiments together in a smart base unit pullout.