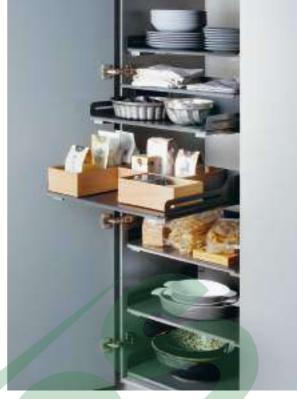

連動骨架半怪物 PLENO

|顏色| 鐵灰/橡木 |櫃寬| 450/600mm |櫃高| 1900mm以上

## Excellent organisation and a clear overview of all your supplies.

連動骨架半怪物 PLENO PLUS |顏色| 鐵灰/橡木

|櫃寬| 600mm

|櫃高| 1900mm以上

A centralised food storage system cuts out the need to walk around looking for items and saves you time and money.