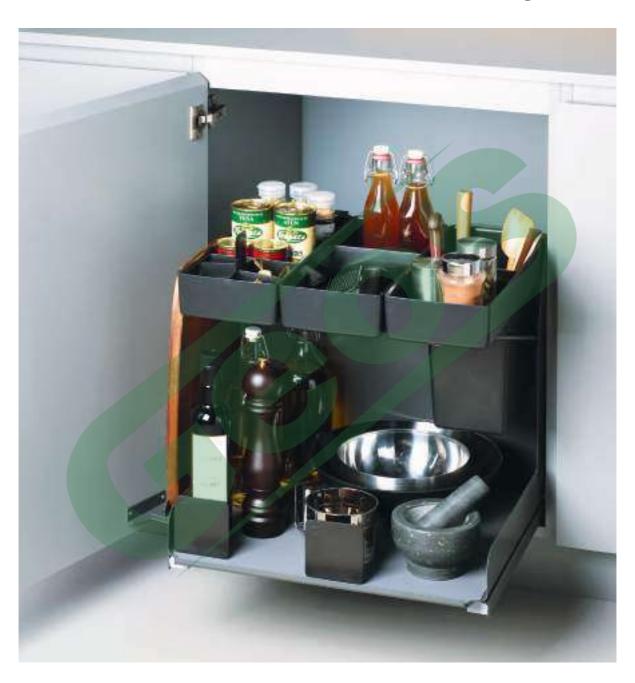

→ Wooden boxes

木製分類盒

Store your groceries in one central unit, not in different cupboards.

 $\rightarrow$  Convoy larder pull-out

門板玻璃高身櫃

Store bottles and condiments together in a smart base unit pullout.

→ Snello base unit pull-out

八個計